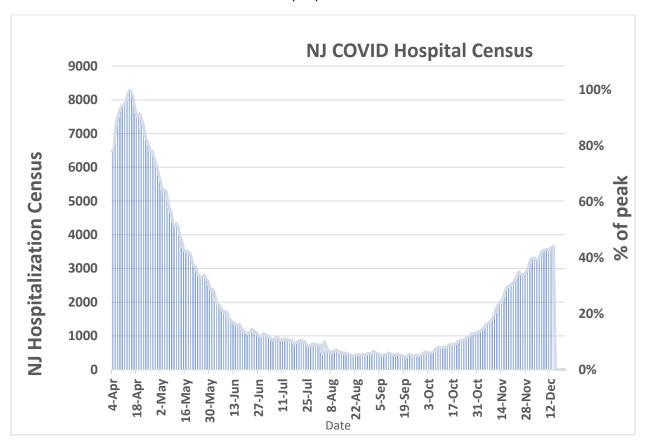

## Reasons for hope

- 1) It's 35 days since we had a COVID death in Franklin.
- 2) The vaccine is here and YES, I will receive the vaccine when I'm offer it.
- 3) Look at the hospitalization curve. There is a *hint* of it leveling off even though we (NJ) will likely have more cases this month than the April peak.