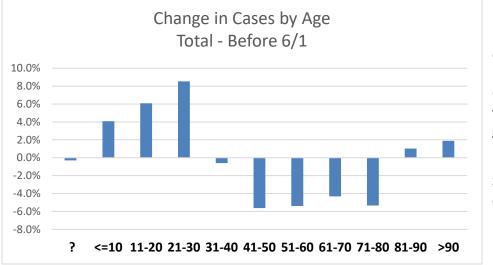

34 year old with a reported date of 11/17/2020

82 year old with a reported date of 11/17/2020 88 year old with a reported date of 11/17/2020

Plot to the left is of all cases for each age minus cases before 6/1/20. It shows younger people are getting infected more particularly 21-30 yo.

Slight up tick in those over 80.