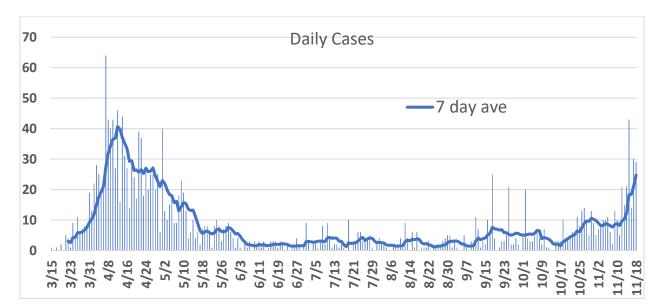

40 year old with a reported date of 11/17/2020 Today's Cases (11/18/2020) 41 year old with a reported date of 11/17/2020 41 year old with a reported date of 11/17/2020 New cases 29 42 year old with a reported date of 11/17/2020Total cases 2034 44 year old with a reported date of 11/17/2020 New deaths 0 44 year old with a reported date of 11/17/2020 Total deaths 158 44 year old with a reported date of 11/17/2020 45 year old with a reported date of 11/17/2020 12 year old with a reported date of 11/17/202045 year old with a reported date of 11/17/2020 15 year old with a reported date of 11/17/2020 49 year old with a reported date of 11/17/2020 18 year old with a reported date of 11/17/202050 year old with a reported date of 11/17/202019 year old with a reported date of 11/17/202059 year old with a reported date of 11/17/202021 year old with a reported date of 11/17/202067 year old with a reported date of 11/17/202021 year old with a reported date of 11/17/202067 year old with a reported date of 11/17/2020 21 year old with a reported date of 11/17/202070 year old with a reported date of 11/17/2020 22 year old with a reported date of 11/17/202071 year old with a reported date of 11/17/202022 year old with a reported date of 11/17/202031 year old with a reported date of 11/17/2020