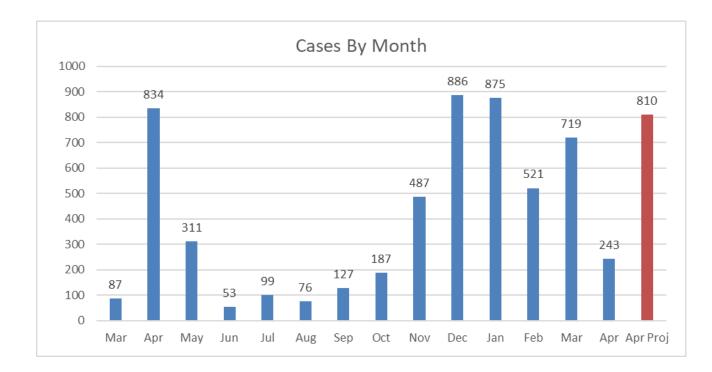

| New cases 39<br>Total cases 5506             |    |    |    |    |    |    |    |
|----------------------------------------------|----|----|----|----|----|----|----|
| New deaths 0<br>Total deaths 201             |    |    |    |    |    |    |    |
| 3                                            | 5  | 7  | 8  |    |    |    |    |
| 11                                           | 16 | 17 | 18 | 18 |    |    |    |
| 25                                           | 25 | 25 | 25 | 26 | 26 | 26 | 28 |
| 33                                           | 33 | 34 | 36 | 39 |    |    |    |
| 40                                           | 41 | 43 | 44 | 46 | 49 | 49 |    |
| 51                                           | 56 | 64 | 64 | 66 | 68 |    |    |
| 77                                           |    |    |    |    |    |    |    |
| 89                                           |    |    |    |    |    |    |    |
| 95                                           |    |    |    |    |    |    |    |
| There is 1 case under investigation for DOB. |    |    |    |    |    |    |    |