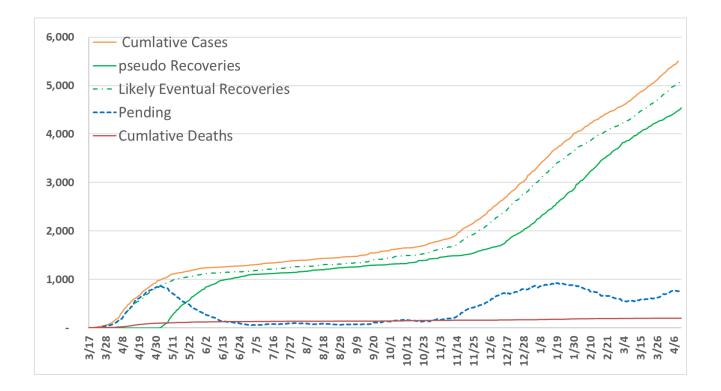

Pseudo recovered: The number of people who were infected 30 or more days ago who haven't died.

Pending: the number of people infected in the last 29 days who haven't died. (total cases – deaths – pseudo recovered)

Likely Eventual Recoveries: Cases\*(1-death rate)