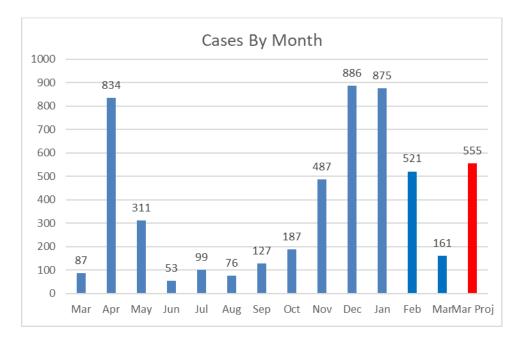

Looking at the cases and deaths broken down into months we are increasing case numbers a little faster than in Feb.