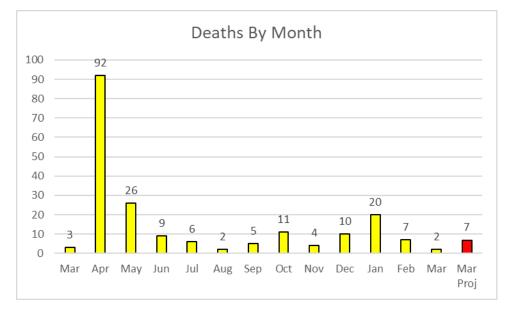

Looking at the cases and deaths broken down into months we are increasing case numbers a little faster than in Feb.