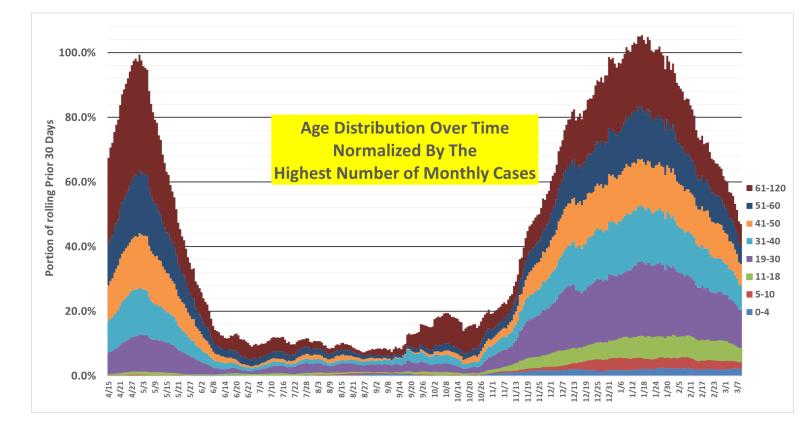

Total cases 4704 

New deaths 1 Total deaths 197

New cases 19

Age 72

In general we are moving in the right direction

The plot above shows how many people who live in Franklin are being tracked by the County Health Department compared to the peak last April. 100% is set equal to last April's peak. The way it is calculated is by counting the number of people who were infected over the last 30 days minus those who died. You can see we just went through a high and wide wave. The colors break it down by ages. Hopefully, the trend will keep going down.