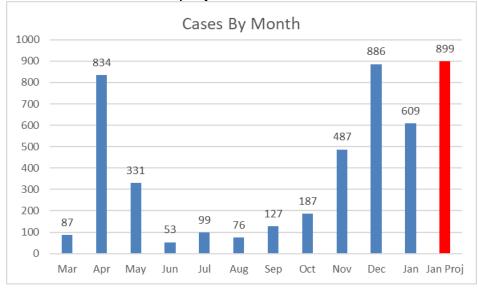

New cases 20 Total cases 3756

New deaths 0 Total deaths 176 Ages

| 3  | 8  |    |    |    |    |    |
|----|----|----|----|----|----|----|
| 18 | 19 |    |    |    |    |    |
| 24 | 29 |    |    |    |    |    |
| 31 | 32 | 35 | 36 | 37 | 37 | 39 |
| 41 | 44 | 48 | 49 |    |    |    |
| 58 |    |    |    |    |    |    |
| 60 | 64 |    |    |    |    |    |

## Blue is actual. Red is projected



## The state has a vaccination overview tab on <a href="https://www.nj.gov/health/cd/topics/covid2019\_dashboard.shtml">https://www.nj.gov/health/cd/topics/covid2019\_dashboard.shtml</a>

475,704 Total Vaccine Doses Administered Current as of 21-Jan-2021415,656 First Doses Administered59,819 Second Doses Administered

## SOMERSET COUNTY

17,824 This must include all sites, not just the county sites.