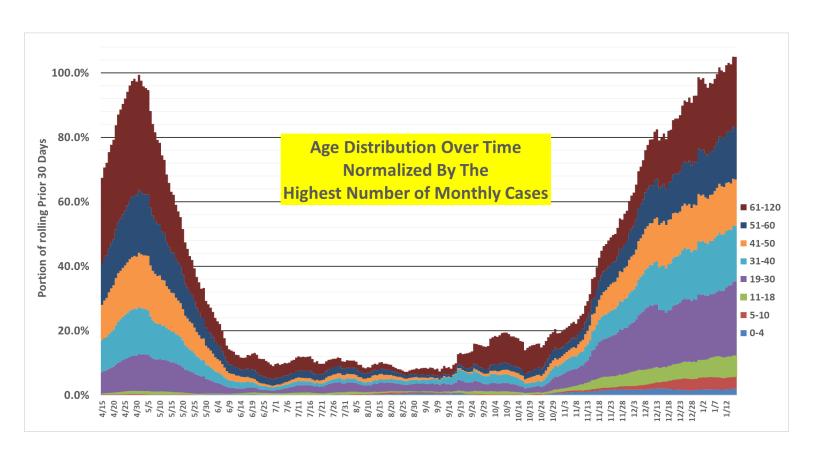

## **SOMERSET COUNTY**

**13,206** This must include all sites, not just the county sites.

The following graph shows active cases (as the health dept. tracks them) over time broken down by age. We are at 106% of the Spring peak.