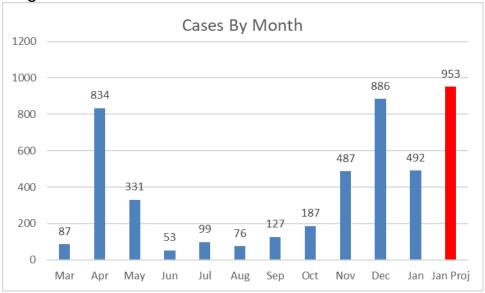

## Today's Cases (1/16/2021)

| New cases 44 |    |    | Total cases 3639 |    |    |    |    |    |    |
|--------------|----|----|------------------|----|----|----|----|----|----|
| New deaths 0 |    |    | Total deaths 176 |    |    |    |    |    |    |
| Ages         | 3  |    |                  |    |    |    |    |    |    |
| 1            |    |    |                  |    |    |    |    |    |    |
| 10           | 10 | 11 | 17               | 18 |    |    |    |    |    |
| 21           | 23 | 23 | 24               | 24 | 27 |    |    |    |    |
| 32           | 32 | 32 | 33               | 34 |    |    |    |    |    |
| 40           | 45 | 46 | 47               | 47 | 49 |    |    |    |    |
| 50           | 50 | 52 | 53               | 54 | 56 | 56 | 57 | 59 | 59 |
| 60           | 62 | 62 | 67               |    |    |    |    |    |    |
| 70           | 78 |    |                  |    |    |    |    |    |    |
| 80           |    |    |                  |    |    |    |    |    |    |
| 90           | 91 |    |                  |    |    |    |    |    |    |
| _            |    |    |                  |    |    |    |    |    |    |