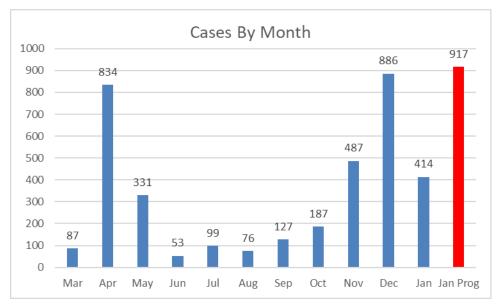

We are on track for January being our most infectious month.

We are at our highest seven day average.