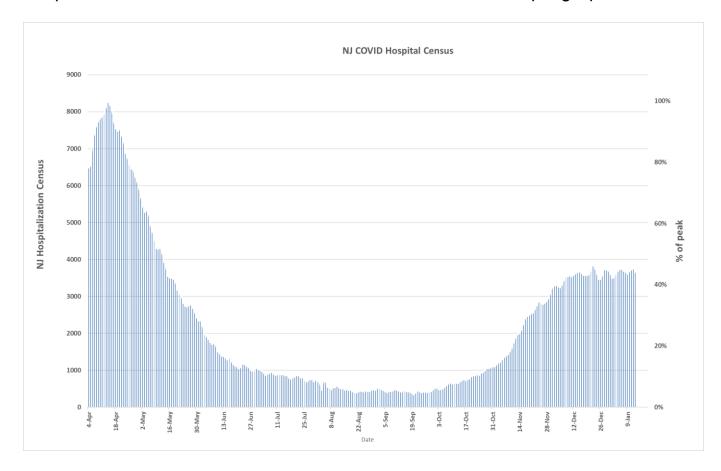

## Hospitalizations however have leveled off at about 45% of last spring's peak.