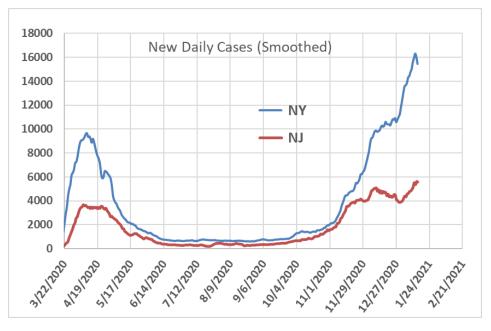

We are on track for January being our most infectious month.

We are at our highest seven day average.