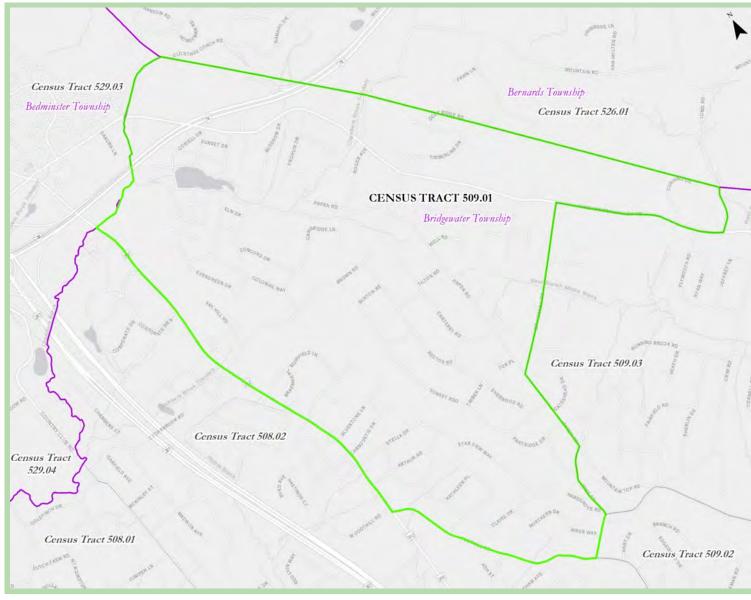

# Census Tract: 509.01

County: **Somerset** Municipality: **Bridgewater Township** 

Category: **High Response Community** Self-Response Rate: **79.7%** 