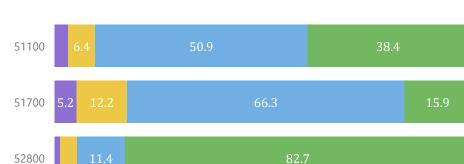

# Racial Identity (%)

🔵 Asian 🥚 Black 🔵 Hispanic 🔵 White

# Census Tract: **511.00**

County: **Somerset** Municipality: **Bound Brook Borough** 

Category: Low Response Community Self-Response Rate: **35.5%** 

# Census Tract: **528.00**

County: **Somerset** Municipality: **Peapack-Gladstone Borough** 

Category: Low Response Community Self-Response Rate: **41.5%** 

# Census Tract: **517.00**

County: **Somerset** Municipality: **North Plainield Bor ough** 

Category: Low Response Community Self-Response Rate: 42.3%