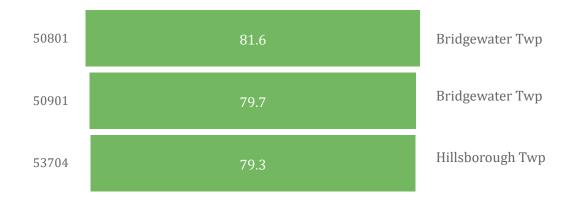

#### Top 3 Census Tracts

# Census Tract: 508.01

County: **Somerset** Municipality: **Bridgewater Township** 

Category: **High Response Community** Self-Response Rate: **81.6%** 

# Census Tract: 509.01

County: **Somerset** Municipality: **Bridgewater Township** 

Category: **High Response Community** Self-Response Rate: **79.7%** 

# Census Tract: **537.04**

County: **Somerset** Municipality: **Hillsborough Township** 

Category: **High Response Community** Self-Response Rate: **79.3%** 