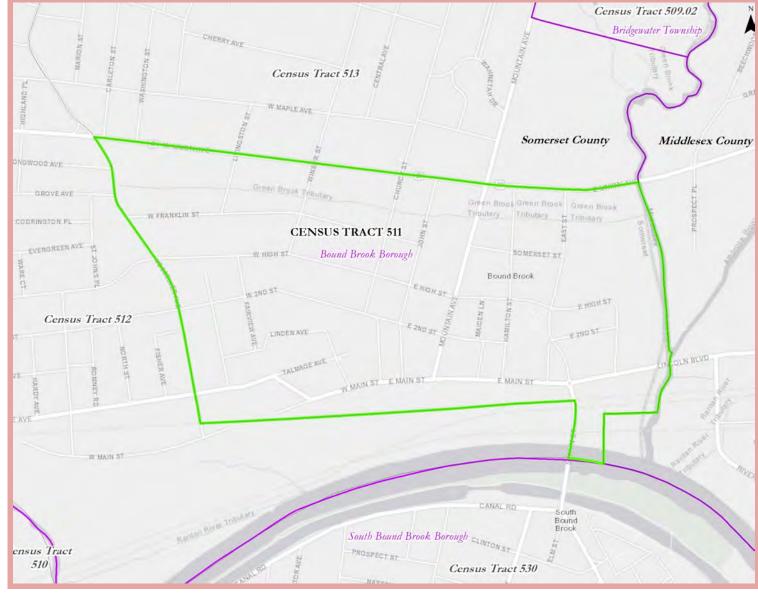

# Census Tract: **511.00**

County: **Somerset** Municipality: **Bound Brook Borough** 

Category: Low Response Community Self-Response Rate: **35.5%** 