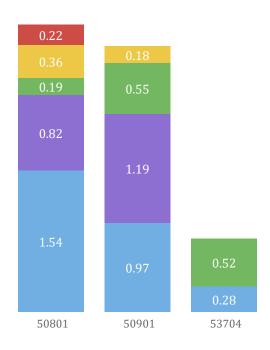

#### Population Who Speak English Less Than "Very Well" and Speak the Language (%):

Spanish Chinese Russian Korean Vietnamese

# Census Tract: 508.01

County: **Somerset** Municipality: **Bridgewater Township** 

Category: **High Response Community** Self-Response Rate: **81.6%** 

# Census Tract: 509.01

County: **Somerset** Municipality: **Bridgewater Township** 

Category: **High Response Community** Self-Response Rate: **79.7%** 

# Census Tract: **537.04**

County: **Somerset** Municipality: **Hillsborough Township** 

Category: **High Response Community** Self-Response Rate: **79.3%** 