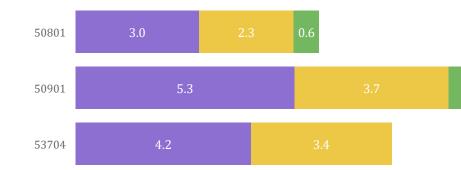

## Median Household Income (\$)

# Census Tract: **511.00**

County: **Somerset** Municipality: **Bound Brook Borough** 

Category: Low Response Community Self-Response Rate: **35.5%** 

# Census Tract: **528.00**

County: **Somerset** Municipality: **Peapack-Gladstone Borough** 

Category: Low Response Community Self-Response Rate: **41.5%** 

# Census Tract: **517.00**

County: **Somerset** Municipality: **North Plainield Bor ough** 

Category: Low Response Community Self-Response Rate: 42.3%