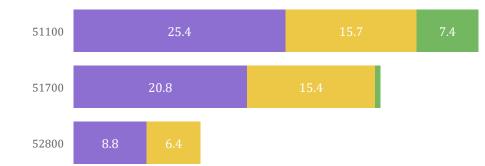

#### Population Who Speak English Less Than "Very Well" and Speak the Language (%):

Spanish Chinese Russian Korean Vietnamese

# Census Tract: **511.00**

County: **Somerset** Municipality: **Bound Brook Borough** 

Category: Low Response Community Self-Response Rate: **35.5%** 

# Census Tract: **528.00**

County: **Somerset** Municipality: **Peapack-Gladstone Borough** 

Category: Low Response Community Self-Response Rate: **41.5%** 

# Census Tract: **517.00**

County: **Somerset** Municipality: **North Plainield Bor ough** 

Category: Low Response Community Self-Response Rate: 42.3%