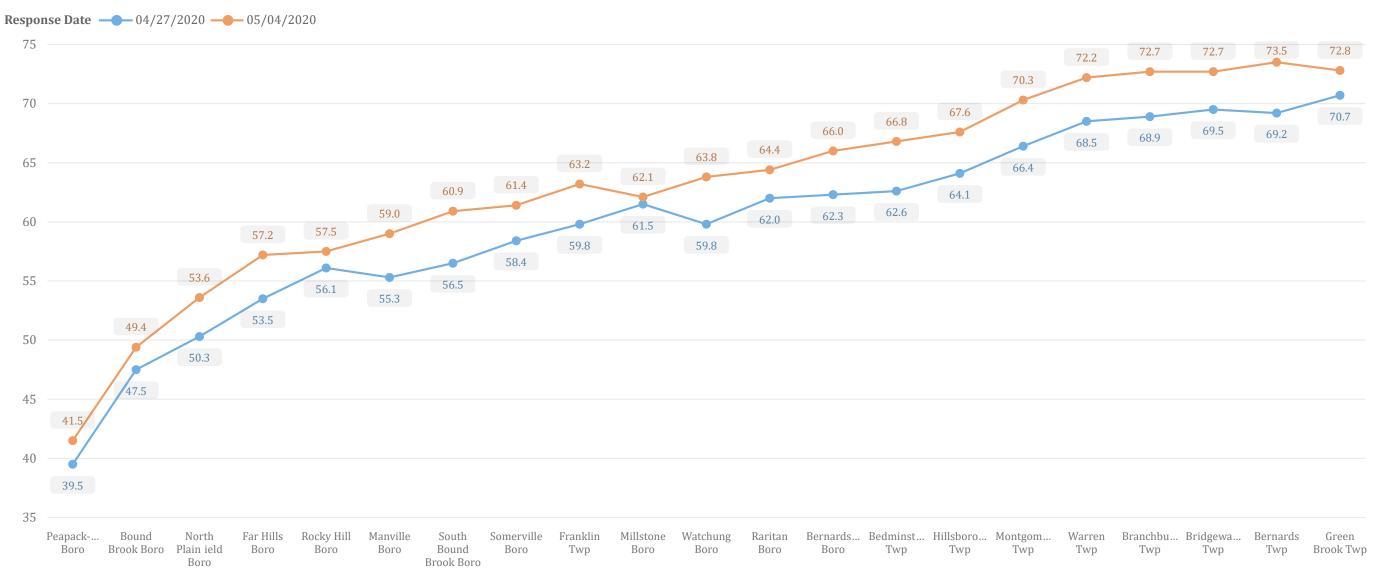

#### Self-Response Rate Across Somerset County Municipalities

| ben nesp               | onse nate heross bomerset dounty manierpanties |
|------------------------|------------------------------------------------|
| Peapack-Gladstone Boro | 41.5                                           |
| Bound Brook Boro       | 49.4                                           |
| lorth Plainield Bor o  | 53.6                                           |
| r Hills Boro           | 57.2                                           |
| cky Hill Boro          | 57.5                                           |
| nville Boro            | 59.0                                           |
| uth Bound Brook Boro   | 60.9                                           |
| merville Boro          | 61.4                                           |
| llstone Boro           | 62.1                                           |
| anklin Twp             | 63.2                                           |
| atchung Boro           | 63.8                                           |
| ritan Boro             | 64.4                                           |
| nardsville Boro        | 66.0                                           |
| minster Twp            | 66.8                                           |
| sborough Twp           | 67.6                                           |
| ntgomery Twp           | 70.3                                           |
| rren Twp               | 72.2                                           |
| inchburg Twp           | 72.7                                           |
| dgewater Twp           | 72.7                                           |
| en Brook Twp           | 72.8                                           |
| nards Twp              | 73.5                                           |
|                        |                                                |

#### Self-Response Rate Changes Across Municipalities