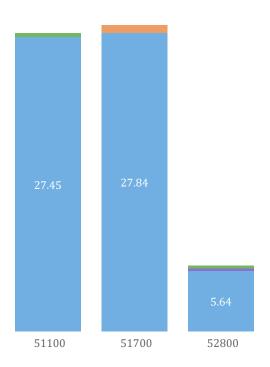

## Median Household Income (\$)

# Census Tract: **511.00**

County: **Somerset** Municipality: **Bound Brook Borough** 

Category: Low Response Community Self-Response Rate: **35.5%** 

# Census Tract: **528.00**

County: **Somerset** Municipality: **Peapack-Gladstone Borough** 

Category: Low Response Community Self-Response Rate: **41.5%** 

# Census Tract: **517.00**

County: **Somerset** Municipality: **North Plainield Bor ough** 

Category: Low Response Community Self-Response Rate: 42.3%