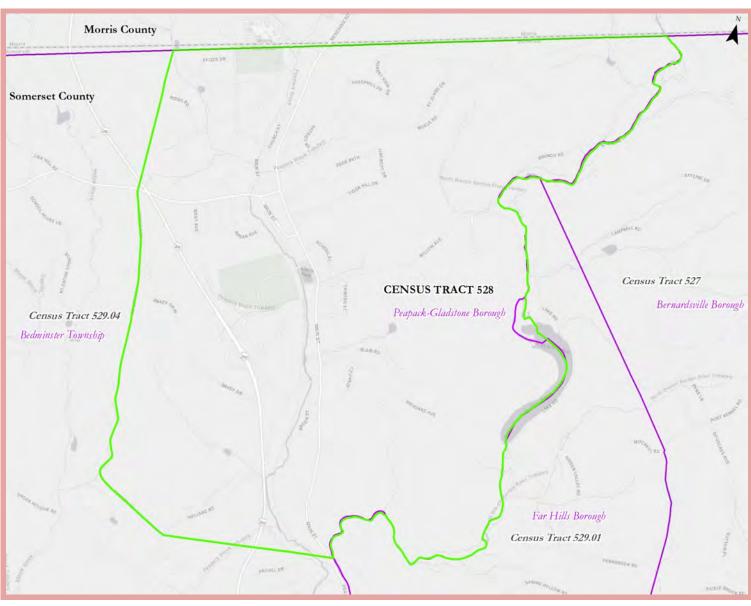

# Census Tract: **528.00**

County: **Somerset** Municipality: **Peapack-Gladstone Borough** 

Category: Low Response Community Self-Response Rate: **41.5%** 