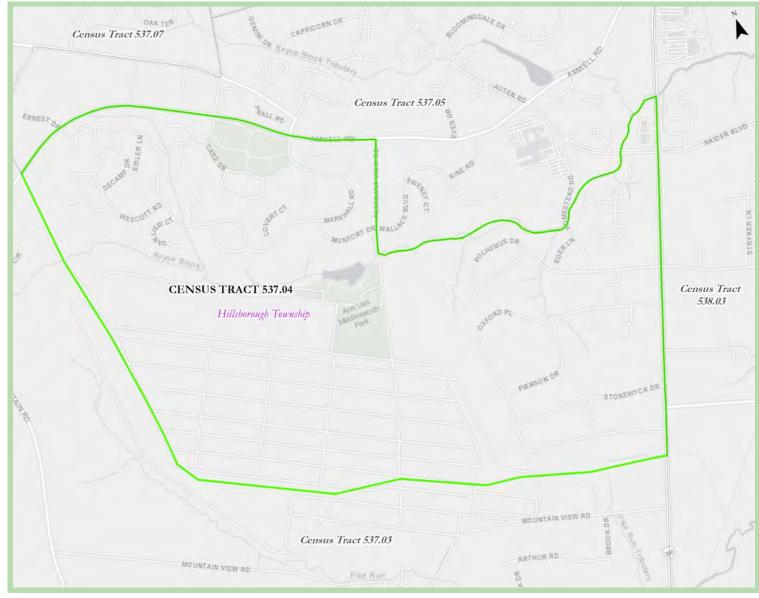

# Census Tract: **537.04**

County: **Somerset** Municipality: **Hillsborough Township** 

Category: **High Response Community** Self-Response Rate: **79.3%** 