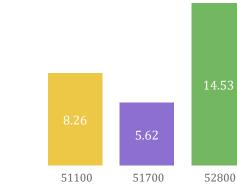

#### Persons Below Poverty Level (%)

SOMERSET

# Census Tract: **511.00**

County: **Somerset** Municipality: **Bound Brook Borough** 

Category: Low Response Community Self-Response Rate: **35.5%** 

# Census Tract: **528.00**

County: **Somerset** Municipality: **Peapack-Gladstone Borough** 

Category: Low Response Community Self-Response Rate: **41.5%** 

# Census Tract: **517.00**

County: **Somerset** Municipality: **North Plainield Bor ough** 

Category: Low Response Community Self-Response Rate: 42.3%