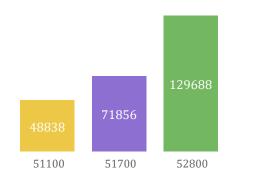

#### Persons Below Poverty Level (%)

# Census Tract: **511.00**

County: **Somerset** Municipality: **Bound Brook Borough** 

Category: Low Response Community Self-Response Rate: **35.5%** 

# Census Tract: **528.00**

County: **Somerset** Municipality: **Peapack-Gladstone Borough** 

Category: Low Response Community Self-Response Rate: **41.5%** 

# Census Tract: **517.00**

County: **Somerset** Municipality: **North Plainield Bor ough** 

Category: Low Response Community Self-Response Rate: 42.3%