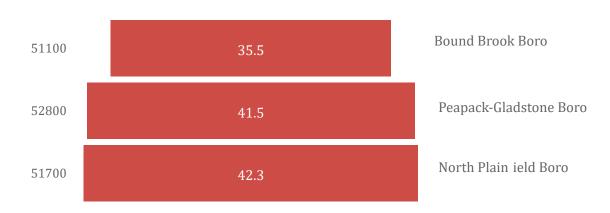

#### Bottom 3 Census Tracts

# Census Tract: **511.00**

County: **Somerset** Municipality: **Bound Brook Borough** 

Category: Low Response Community Self-Response Rate: **35.5%** 

# Census Tract: **528.00**

County: **Somerset** Municipality: **Peapack-Gladstone Borough** 

Category: Low Response Community Self-Response Rate: **41.5%** 

# Census Tract: **517.00**

County: **Somerset** Municipality: **North Plainield Bor ough** 

Category: Low Response Community Self-Response Rate: 42.3%