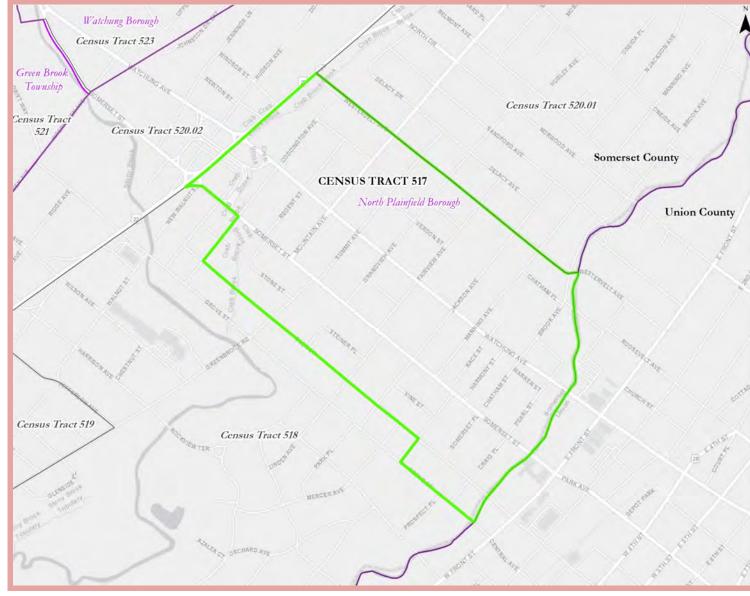

# Census Tract: **517.00**

County: **Somerset** Municipality: **North Plainield Bor ough** 

Category: Low Response Community Self-Response Rate: 42.3%