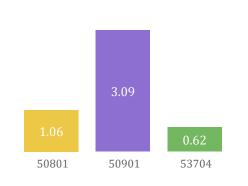

## Median Household Income (\$)

# Census Tract: 508.01

County: **Somerset** Municipality: **Bridgewater Township** 

Category: **High Response Community** Self-Response Rate: **81.6%** 

# Census Tract: 509.01

County: **Somerset** Municipality: **Bridgewater Township** 

Category: **High Response Community** Self-Response Rate: **79.7%** 

# Census Tract: **537.04**

County: **Somerset** Municipality: **Hillsborough Township** 

Category: **High Response Community** Self-Response Rate: **79.3%** 