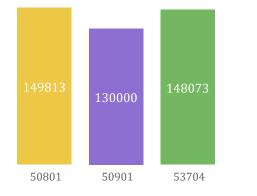

## Median Household Income (\$)

# Census Tract: 508.01

County: **Somerset** Municipality: **Bridgewater Township** 

Category: **High Response Community** Self-Response Rate: **81.6%** 

# Census Tract: 509.01

County: **Somerset** Municipality: **Bridgewater Township** 

Category: **High Response Community** Self-Response Rate: **79.7%** 

# Census Tract: **537.04**

County: **Somerset** Municipality: **Hillsborough Township** 

Category: **High Response Community** Self-Response Rate: **79.3%** 