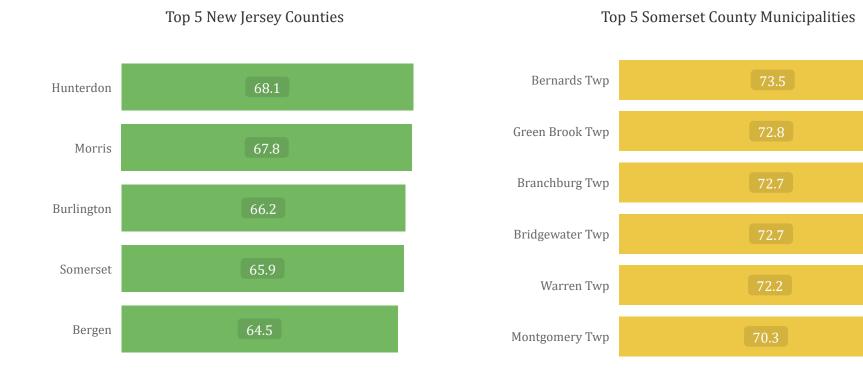

56.6 National Self-Response (%) 58.3 New Jersey Self-Response (%) 65.9 Somerset County Self-Response (%)

#### Self-Response Rate Across Somerset County Municipalities

| ben nesp               | onse nate heross bomerset dounty manierpanties |
|------------------------|------------------------------------------------|
| Peapack-Gladstone Boro | 41.5                                           |
| Bound Brook Boro       | 49.4                                           |
| lorth Plainield Bor o  | 53.6                                           |
| r Hills Boro           | 57.2                                           |
| cky Hill Boro          | 57.5                                           |
| nville Boro            | 59.0                                           |
| uth Bound Brook Boro   | 60.9                                           |
| merville Boro          | 61.4                                           |
| llstone Boro           | 62.1                                           |
| anklin Twp             | 63.2                                           |
| atchung Boro           | 63.8                                           |
| ritan Boro             | 64.4                                           |
| nardsville Boro        | 66.0                                           |
| minster Twp            | 66.8                                           |
| sborough Twp           | 67.6                                           |
| ntgomery Twp           | 70.3                                           |
| rren Twp               | 72.2                                           |
| inchburg Twp           | 72.7                                           |
| dgewater Twp           | 72.7                                           |
| en Brook Twp           | 72.8                                           |
| nards Twp              | 73.5                                           |
|                        |                                                |