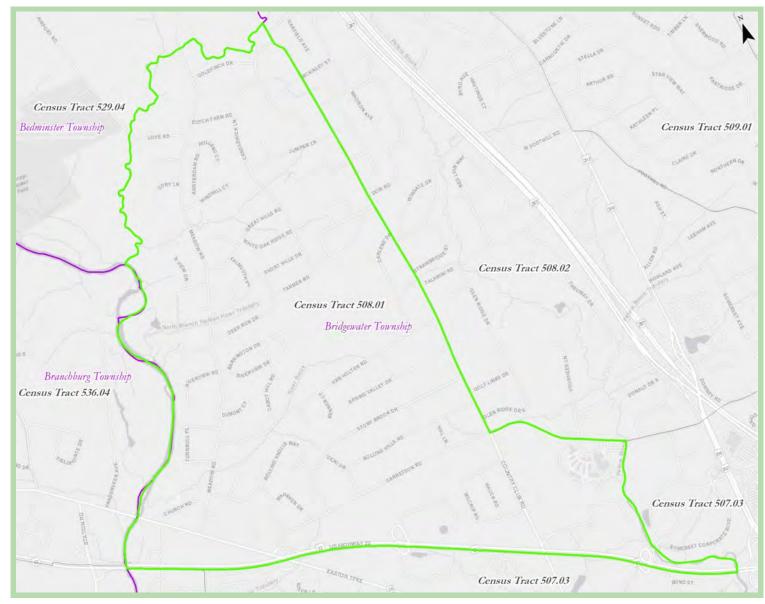

# Census Tract: 508.01

County: **Somerset** Municipality: **Bridgewater Township** 

Category: **High Response Community** Self-Response Rate: **81.6%** 