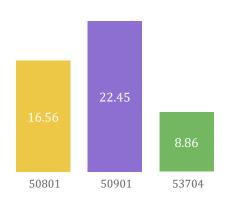

### Population Age 65 and Over (%)

# Census Tract: 508.01

County: **Somerset** Municipality: **Bridgewater Township** 

Category: **High Response Community** Self-Response Rate: **81.6%** 

# Census Tract: 509.01

County: **Somerset** Municipality: **Bridgewater Township** 

Category: **High Response Community** Self-Response Rate: **79.7%** 

# Census Tract: **537.04**

County: **Somerset** Municipality: **Hillsborough Township** 

Category: **High Response Community** Self-Response Rate: **79.3%** 