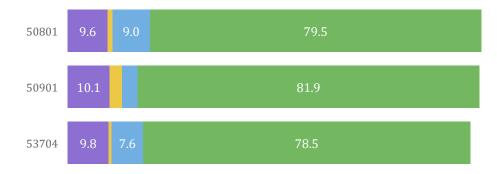

# Racial Identity (%)

🔵 Asian 🥚 Black 🔵 Hispanic 🔵 White

# Census Tract: 508.01

County: **Somerset** Municipality: **Bridgewater Township** 

Category: **High Response Community** Self-Response Rate: **81.6%** 

# Census Tract: 509.01

County: **Somerset** Municipality: **Bridgewater Township** 

Category: **High Response Community** Self-Response Rate: **79.7%** 

# Census Tract: **537.04**

County: **Somerset** Municipality: **Hillsborough Township** 

Category: **High Response Community** Self-Response Rate: **79.3%** 