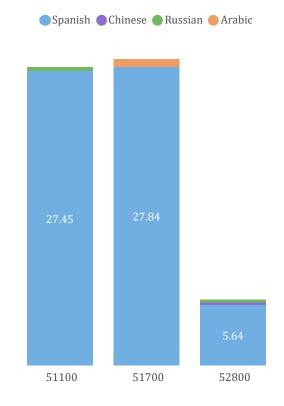

Prepared by the Somerset County Planning Division

Census Tract: **508.01** 

County: Somerset

Municipality: Bridgewater Township

**Category: High Response Community** 

Self-Response Rate: 84.8%

Prepared by the Somerset County Planning Division

Census Tract: 537.04

County: **Somerset** 

Municipality: Hillsborough Township

**Category: High Response Community** 

Self-Response Rate: 83.7%

Prepared by the Somerset County Planning Division

Census Tract: **509.01** 

County: Somerset

Municipality: Bridgewater Township

**Category: High Response Community** 

Self-Response Rate: 83.2%

Prepared by the Somerset County Planning Division