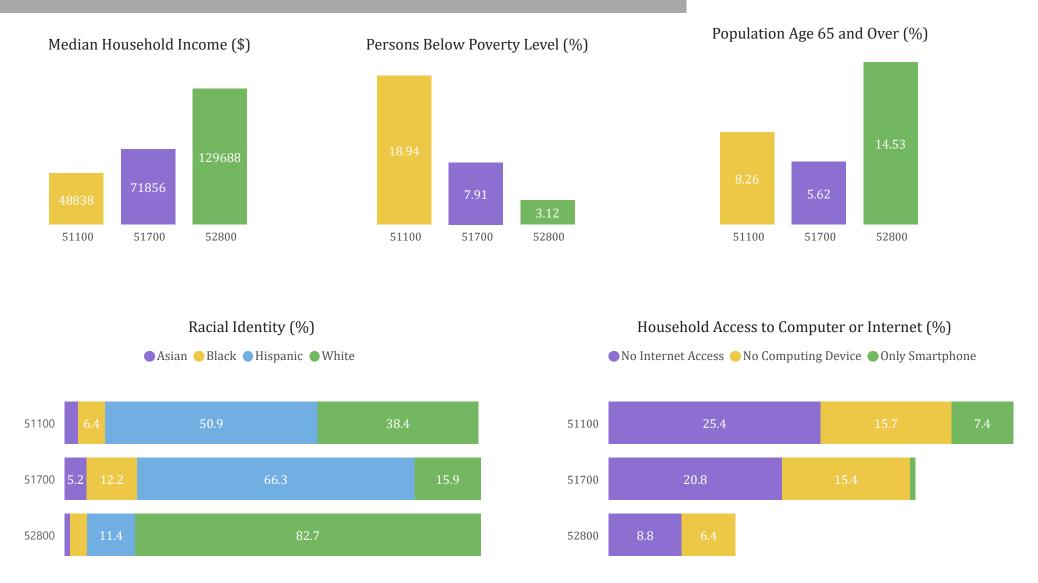

### Demographic Profile of Low Response Communities

**Category: Low Response Community** 

Self-Response Rate: 41.6%

Prepared by the Somerset County Planning Division

Census Tract: **517.00** 

County: **Somerset** 

Municipality: North Plainfield Borough

**Category: Low Response Community** 

Self-Response Rate: 45.7%

Prepared by the Somerset County Planning Division

Census Tract: **528.00** 

County: Somerset

Municipality: Peapack-Gladstone

**Borough** 

Category: Low Response Community

Self-Response Rate: 46.3%