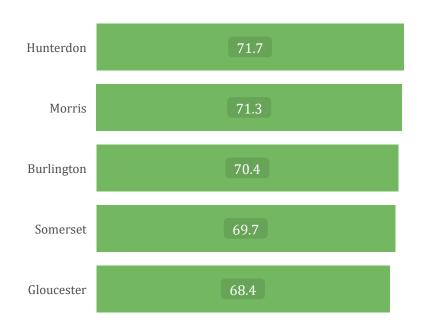

60.1

National Self-Response (%)

62.1

New Jersey Self-Response (%)

69.7
Somerset County Self-Response (%)

Top 5 New Jersey Counties

Top 5 Somerset County Municipalities