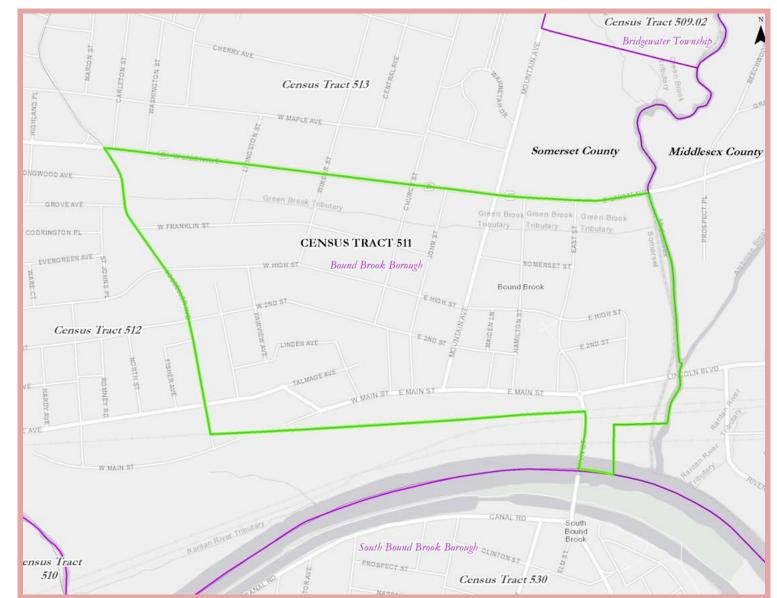

### Demographic Profile of High Response Communities

Spanish Chinese Russian Korean Vietnamese

50901

0.28

53704

Census Tract: **511.00** 

County: Somerset

Municipality: Bound Brook Borough

**Category: Low Response Community** 

Self-Response Rate: 41.6%

Prepared by the Somerset County Planning Division

Census Tract: **517.00** 

County: **Somerset** 

Municipality: North Plainfield Borough

**Category: Low Response Community** 