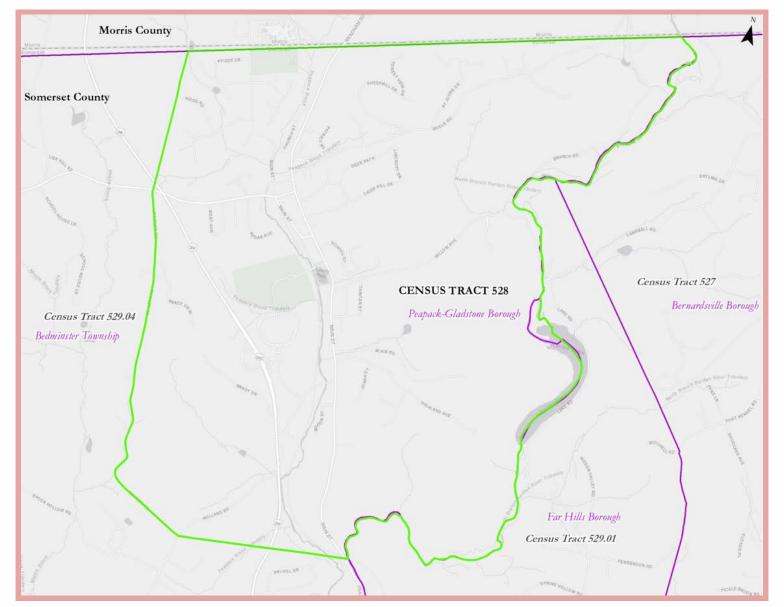

Self-Response Rate: 45.7%

Prepared by the Somerset County Planning Division

Census Tract: **528.00** 

County: Somerset

Municipality: Peapack-Gladstone

**Borough** 

Category: Low Response Community

Self-Response Rate: 46.3%