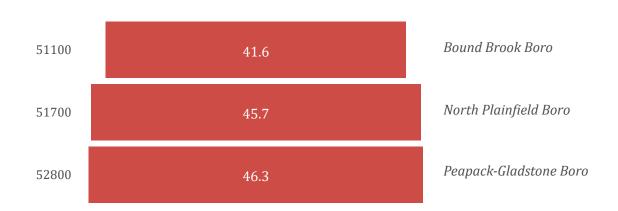

Top 3 Census Tracts

**Category: Low Response Community** 

Self-Response Rate: 41.6%

Prepared by the Somerset County Planning Division

Census Tract: **517.00** 

County: **Somerset** 

Municipality: North Plainfield Borough

**Category: Low Response Community** 

Self-Response Rate: 45.7%

Prepared by the Somerset County Planning Division

Census Tract: **528.00** 

County: Somerset

Municipality: Peapack-Gladstone

**Borough** 

Category: Low Response Community

Self-Response Rate: 46.3%