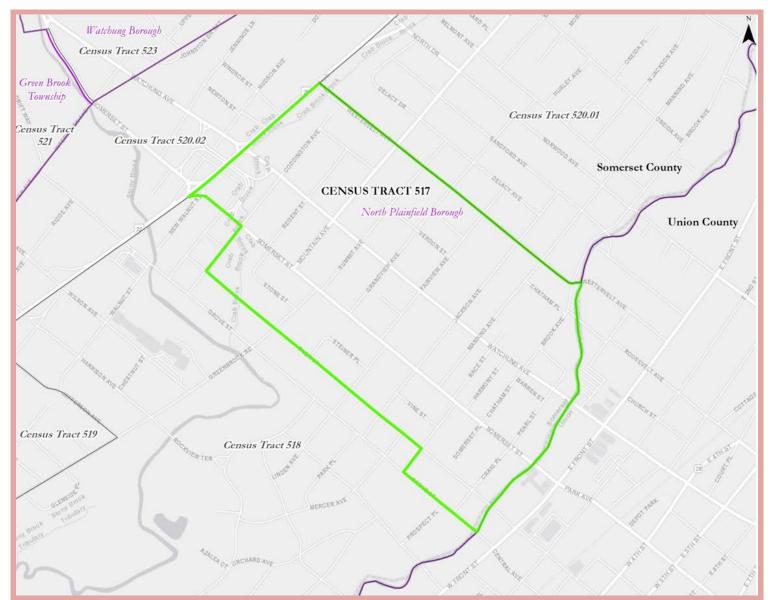

**Category: Low Response Community** 

Self-Response Rate: 41.6%

Prepared by the Somerset County Planning Division

Census Tract: **517.00** 

County: **Somerset** 

Municipality: North Plainfield Borough

**Category: Low Response Community** 

Self-Response Rate: 45.7%

Prepared by the Somerset County Planning Division

Census Tract: **528.00** 

County: Somerset

Municipality: Peapack-Gladstone

**Borough** 

Category: Low Response Community

Self-Response Rate: 46.3%