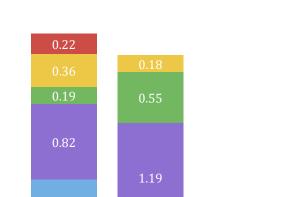

| 64.9     |
| Franklin Twp           | 66.9     |
| Watchung Boro          | 66.9     |
| Raritan Boro           | 67.0     |
| Bernardsville Boro     | 69.4     |
| Bedminster Twp         | 71.2     |
| Hillsborough Twp       | 71.5     |
| Montgomery Twp         | 74.3     |
| Warren Twp             | 75.7     |
| Green Brook Twp        | 75.8     |
| Branchburg Twp         | 76.5     |
| Bridgewater Twp        | 76.8     |
| Bernards Twp           | 77.5     |
|                        | <u> </u> |







Top 3 Census Tracts







#### Self-Response Rate Changes Across Municipalities



# STANING BOH



### Demographic Profile of Low Response Communities







# SHAPING BOHE

50801



### Demographic Profile of High Response Communities





Spanish Chinese Russian Korean Vietnamese



50901

0.28

53704





Census Tract: **511.00** 

County: Somerset

Municipality: Bound Brook Borough

**Category: Low Response Community** 

Self-Response Rate: 41.6%



Prepared by the Somerset County Planning Division





Census Tract: **517.00** 

County: **Somerset** 

Municipality: North Plainfield Borough

**Category: Low Response Community** 

Self-Response Rate: 45.7%



Prepared by the Somerset County Planning Division





Census Tract: **528.00** 

County: Somerset

Municipality: Peapack-Gladstone

**Borough** 

Category: Low Response Community

Self-Response Rate: 46.3%



Prepared by the Somerset County Planning Division





Census Tract: **508.01** 

County: Somerset

Municipality: Bridgewater Township

**Category: High Response Community** 

Self-Response Rate: 84.8%