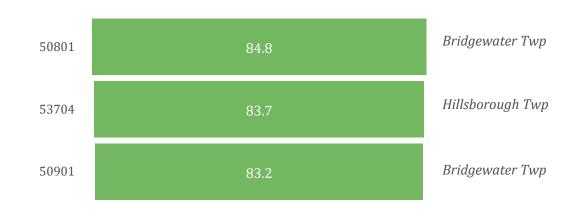

### Demographic Profile of High Response Communities

Spanish Chinese Russian Korean Vietnamese

50901

0.28

53704

Census Tract: **511.00** 

County: Somerset

Municipality: Bound Brook Borough

Prepared by the Somerset County Planning Division

Census Tract: **508.01** 

County: Somerset

Municipality: Bridgewater Township

**Category: High Response Community** 

Self-Response Rate: 84.8%

Prepared by the Somerset County Planning Division

Census Tract: 537.04

County: **Somerset** 

Municipality: Hillsborough Township

**Category: High Response Community** 

Self-Response Rate: 83.7%

Prepared by the Somerset County Planning Division

Census Tract: **509.01** 

County: Somerset

Municipality: Bridgewater Township

**Category: High Response Community** 

Self-Response Rate: 83.2%

Prepared by the Somerset County Planning Division