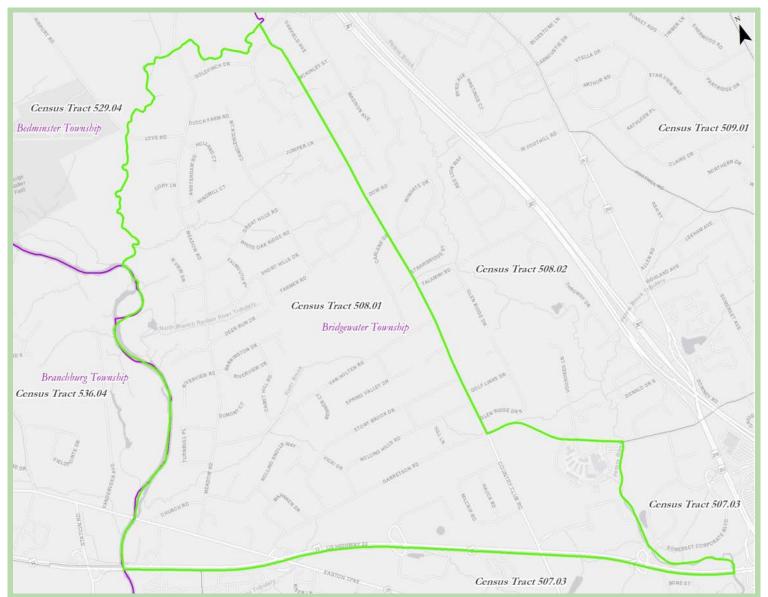

Census Tract: 537.04

County: **Somerset** 

Municipality: Hillsborough Township

**Category: High Response Community** 

Self-Response Rate: 83.7%

Prepared by the Somerset County Planning Division

Census Tract: **509.01** 