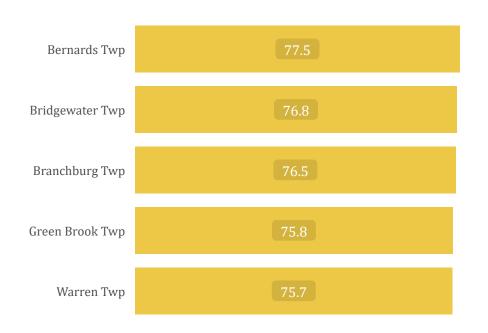

## Self-Response Rate Across Somerset County Municipalities (%) Bottom 3 Census Tracts

| Peapack-Gladstone Boro | 46.3     |
|------------------------|----------|
| Bound Brook Boro       | 53.9     |
| North Plainfield Boro  | 57.4     |
| Far Hills Boro         | 60.5     |
| Manville Boro          | 62.2     |
| Rocky Hill Boro        | 63.1     |
| South Bound Brook Boro | 63.9     |
| Somerville Boro        | 64.1     |
| Millstone Boro         | 64.9     |
| Franklin Twp           | 66.9     |
| Watchung Boro          | 66.9     |
| Raritan Boro           | 67.0     |
| Bernardsville Boro     | 69.4     |
| Bedminster Twp         | 71.2     |
| Hillsborough Twp       | 71.5     |
| Montgomery Twp         | 74.3     |
| Warren Twp             | 75.7     |
| Green Brook Twp        | 75.8     |
| Branchburg Twp         | 76.5     |
| Bridgewater Twp        | 76.8     |
| Bernards Twp           | 77.5     |
|                        | <u> </u> |