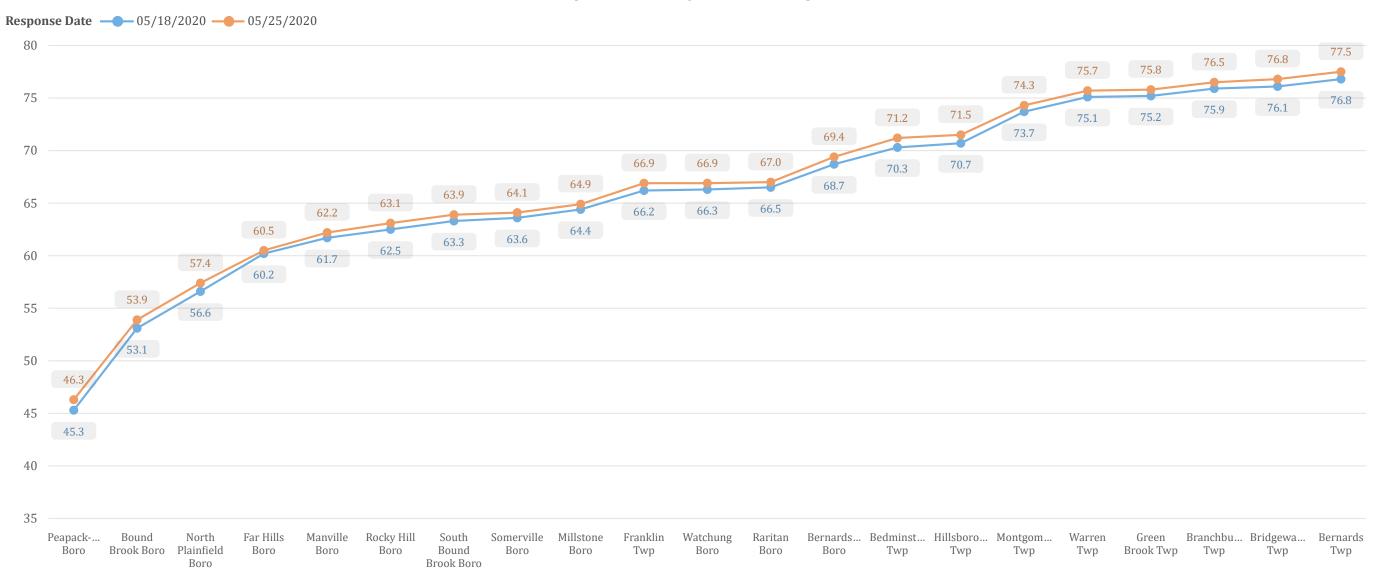

## Self-Response Rate Across Somerset County Municipalities (%) Bottom 3 Census Tracts

| Peapack-Gladstone Boro | 46.3     |
|------------------------|----------|
| Bound Brook Boro       | 53.9     |
| North Plainfield Boro  | 57.4     |
| Far Hills Boro         | 60.5     |
| Manville Boro          | 62.2     |
| Rocky Hill Boro        | 63.1     |
| South Bound Brook Boro | 63.9     |
| Somerville Boro        | 64.1     |
| Millstone Boro         | 64.9     |
| Franklin Twp           | 66.9     |
| Watchung Boro          | 66.9     |
| Raritan Boro           | 67.0     |
| Bernardsville Boro     | 69.4     |
| Bedminster Twp         | 71.2     |
| Hillsborough Twp       | 71.5     |
| Montgomery Twp         | 74.3     |
| Warren Twp             | 75.7     |
| Green Brook Twp        | 75.8     |
| Branchburg Twp         | 76.5     |
| Bridgewater Twp        | 76.8     |
| Bernards Twp           | 77.5     |
|                        | <u> </u> |

#### Self-Response Rate Changes Across Municipalities